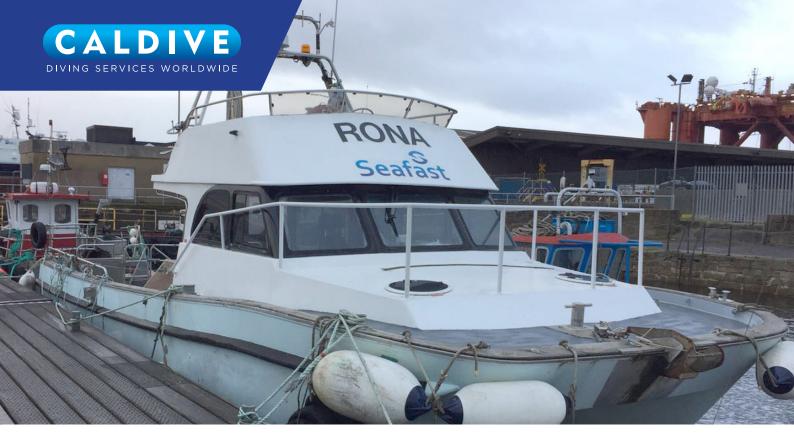

## **RONA**

## **Category 2 Aluminium Catamaran**

The Rona is a versatile vessel and can easily be reconfigured to provide a diving support role with stern gates that open to allow safe dive access and egress.

The Rona's suite of electronics includes GPS, radar, sounder, autopilot, AIS and plotter allowing accurate positioning and minimal down time.

## Rona is suitable for:

- > Dive Support
- > Crew Transfers
- > Survey and Sampling.

## **Vessel Specification**

Length: 12m

Breadth: 4.5m

Draught: 1.3m

Cruising Speed: 14-16 Knots

Sprint Speed: 18-20 Knots

**Built**: 2004

Builder/Model: Pepe Catfish

(Aluminium)

Range: 250 miles

Engines: Cummins QSB5.9-35 INT

**Type**: Survey

Coding: MCA Category 2 (12+2)