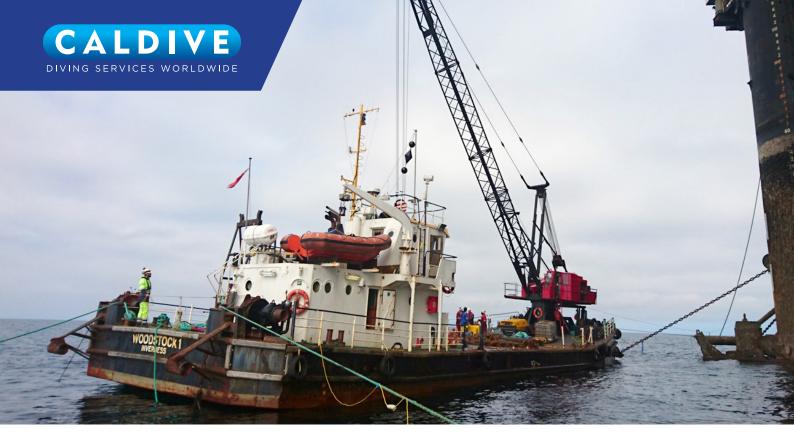

# **WOODSTOCK 1**

### **Self Propelled Crane Barge**

Woodstock 1 is a self-propelled crane barge with 36T of lift and a large deck area; onboard accommodation for up to 10 persons; RINA certified to 20 miles offshore making it idealy suited for construction projects, diving salvage, ROV support, near-shore cable and pipeline installation.

#### FMC link belt pedestal crane with full revolving capacity

**Fixed:** 36T at 6.1m, 7.3T at 24.4m **Revolving:** 18.7T at 6.1m, 4, 7T at 24.4m