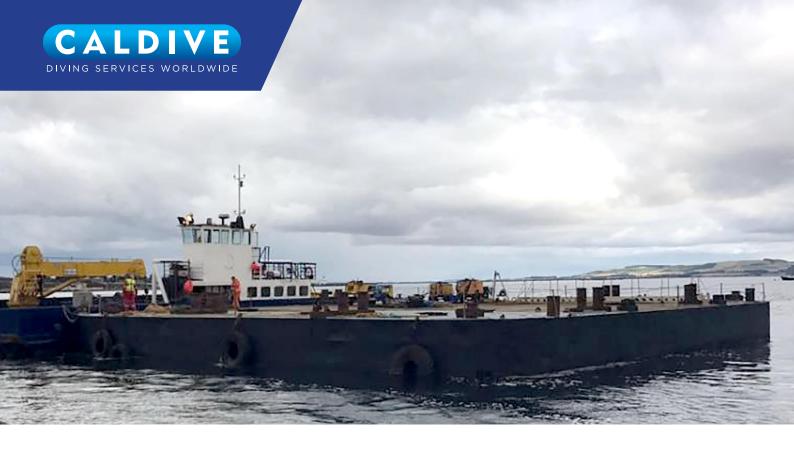

## **WB1 BARGE**

**Working Platform** 

## **Vessel Specification**

Working Platform: Steel Barge (Dumb)

Length: 24.4m

Loadline Length: 23.42mm

**Length Between Perpendiculars**: 24.4m

Breadth Moulded: 24.4m

Depth Moduled: 2.33m (amidships)

Max Draught Amidship: 2.195m form U.S.K

Max Displacement: 993.32 tonnes

Lightship: 405 tonnes

**Assigned Freeboard Mark: 0.75m** 

**Area of Operation**: Category 3 (20NM)