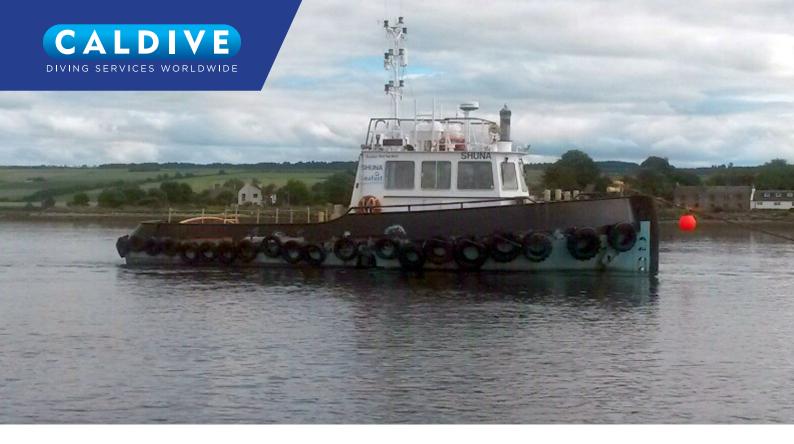

## **SHUNA**

## Damen Tug/Workboat

The Shuna is a versatile Damen Tug/Workboat. The deck equipment includes an anchor winch, towing hook and pushbow with rubber fender.

Propulsion is via two fixed pitch propellers in nozzles powered by two Caterpillar type 3408C TA/C main engines giving an output of 1080 bhp at 2100 rpm.